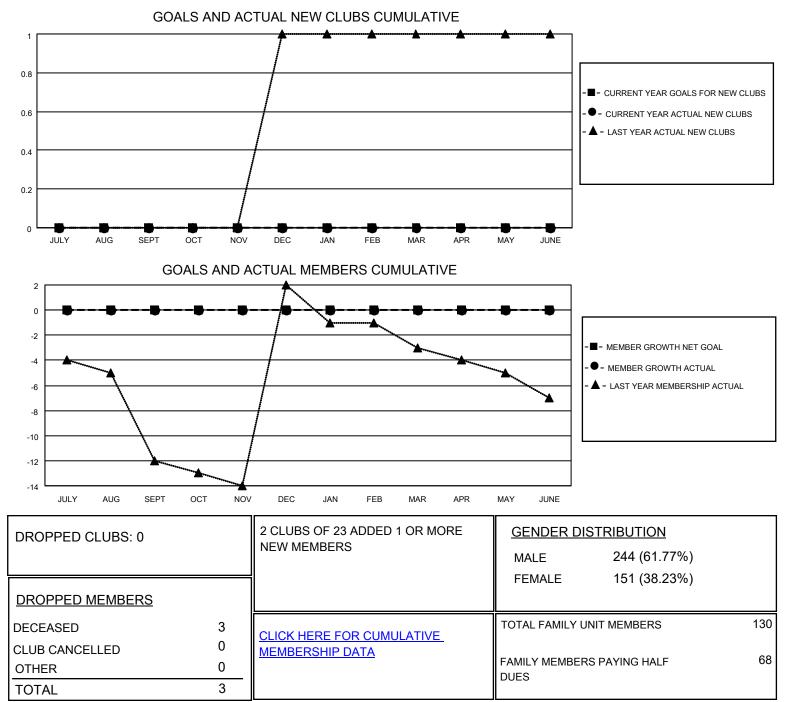

## LOCATION IDAHO

District 39 E

Results as of: 7/31/2021

| Clubs                 |               |           |               | Members               |                        |                         |                                                    |
|-----------------------|---------------|-----------|---------------|-----------------------|------------------------|-------------------------|----------------------------------------------------|
| RESULTS FOR 2021-2022 |               |           |               | RESULTS FOR 2021-2022 |                        |                         |                                                    |
| QUARTER               | NEW CLUB GOAL | NEW CLUBS | DROPPED CLUBS | QUARTER               | BER GROWTH NET<br>GOAL | MEMBER GROWTH<br>ACTUAL | DROPPED<br>MEMBERS ACTUAL<br>(including transfers) |
| JULY/AUG/SEPT         | 0             | 0         | 0             | JULY/AUG/SEPT         | 0                      | 3                       | 3                                                  |
| OCT/NOV/DEC           | 0             | 0         | 0             | OCT/NOV/DEC           | 0                      | 0                       | 0                                                  |
| JAN/FEB/MAR           | 0             | 0         | 0             | JAN/FEB/MAR           | 0                      | 0                       | 0                                                  |
| APR/MAY/JUNE          | 0             | 0         | 0             | APR/MAY/JUNE          | 0                      | 0                       | 0                                                  |